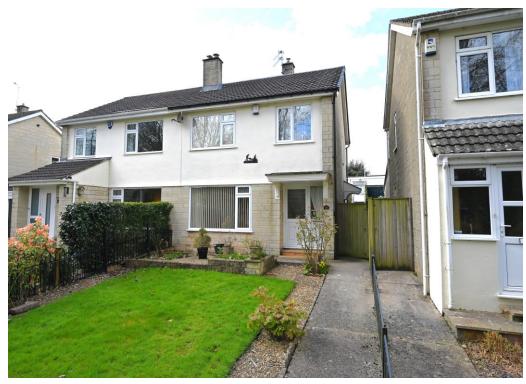

## 14 Riverside Walk

Midsomer Norton BA3 2PE

£325,000

- A mature three bedroom semi detached home
- Situated in a quiet and desirable residential area
- Lounge and a nicely presented kitchen/dining room
- Main bedroom with lovely view over the stream and fields beyond
- Fully enclosed garden, garage and driveway
- Walking distance of town and neighbouring cities accessible

'With a picturesque outlook over the stream and fields beyond, this three bedroom semi detached home is in lovely order and is one to be viewed to be appreciated!'

Set in a quiet and peaceful location away from passing traffic, this three bedroom semi detached home has been very well cared for and is presented in very good order throughout. The property has an entrance hallway with stairs to the first floor which has been adapted to incorporate a ground floor wc, a light and bright lounge with a pleasant leafy outlook and the kitchen/dining room is across the rear with French doors to the garden. On the first floor there are three bedrooms with the front two bedrooms enjoying the view and there is an updated, well fitted shower room. The property has oil fired CH and is double glazed throughout. Offered for sale with no onward chain. Externally the front of the property is accessed via a quiet tree lined pathway and has an enclosed lawn from garden. At the rear the garden has a level seating area and a raised lawn with an accessible pathway. There is a rear access gate which leads to the single garage and the driveway.