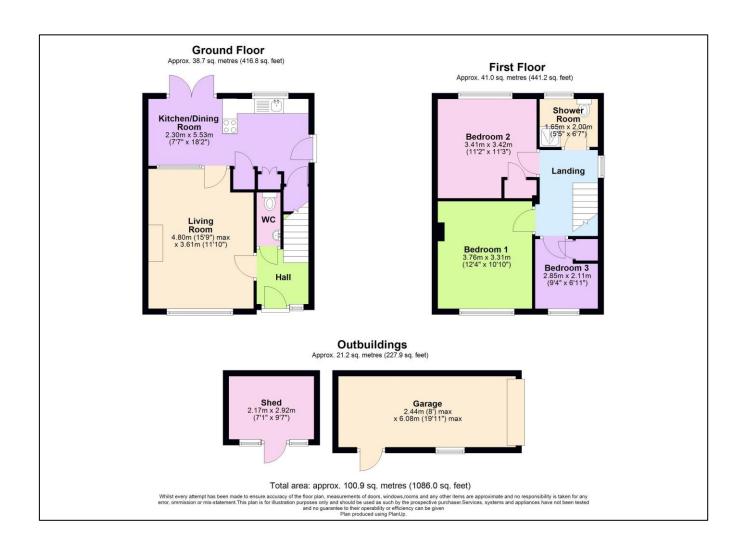

## 14 Riverside Walk

Midsomer Norton BA3 2PE

£325,000

- A mature three bedroom semi detached home
- Situated in a quiet and desirable residential area
- Lounge and a nicely presented kitchen/dining room
- Main bedroom with lovely view over the stream and fields beyond
- Fully enclosed garden, garage and driveway
- Walking distance of town and neighbouring cities accessible

'With a picturesque outlook over the stream and fields beyond, this three bedroom semi detached home is in lovely order and is one to be viewed to be appreciated!'

Set in a quiet and peaceful location away from passing traffic, this three bedroom semi detached home has been very well cared for and is presented in very good order throughout. The property has an entrance hallway with stairs to the first floor which has been adapted to incorporate a ground floor wc, a light and bright lounge with a pleasant leafy outlook and the kitchen/dining room is across the rear with French doors to the garden. On the first floor there are three bedrooms with the front two bedrooms enjoying the view and there is an updated, well fitted shower room. The property has oil fired CH and is double glazed throughout. Offered for sale with no onward chain. Externally the front of the property is accessed via a quiet tree lined pathway and has an enclosed lawn from garden. At the rear the garden has a level seating area and a raised lawn with an accessible pathway. There is a rear access gate which leads to the single garage and the driveway.